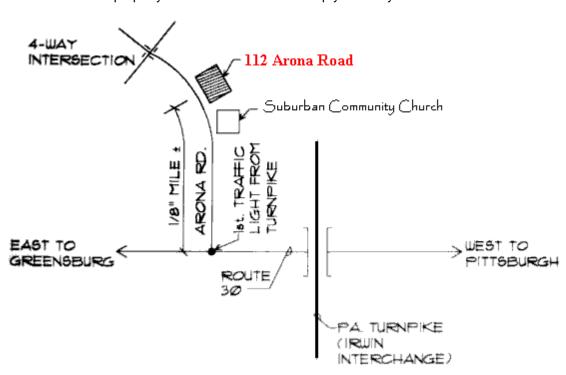

## **Location Location**

Time for a move to a **better** location?
We want to take **you** and **your** business to the next level.

## Our location can provide you with:

- · High visibility and traffic area
- Beautiful exterior aesthetics
- Easy access from Route 30 and PA Turnpike (Irwin)
- 18 convenient parking spaces
- Once a week cleaning service provided by landlord
- All tenant space can be customized on a build-to-suit basis
- Lawn care, trash & snow removal service supplied by landlord.
- New HVAC systems 24 hour accessibility
- · Separate utilities for each tenant
- Treed campus
- Complete fire alarm system
- Security systems available for individual tenants
- Comcast cable television service wired for each tenant
- High-speed cable Internet access
- Building is being completely remodeled; new roof, windows, carpets, & doors
- Handicap accessible for ground and first floors
- Outdoor safety lighting